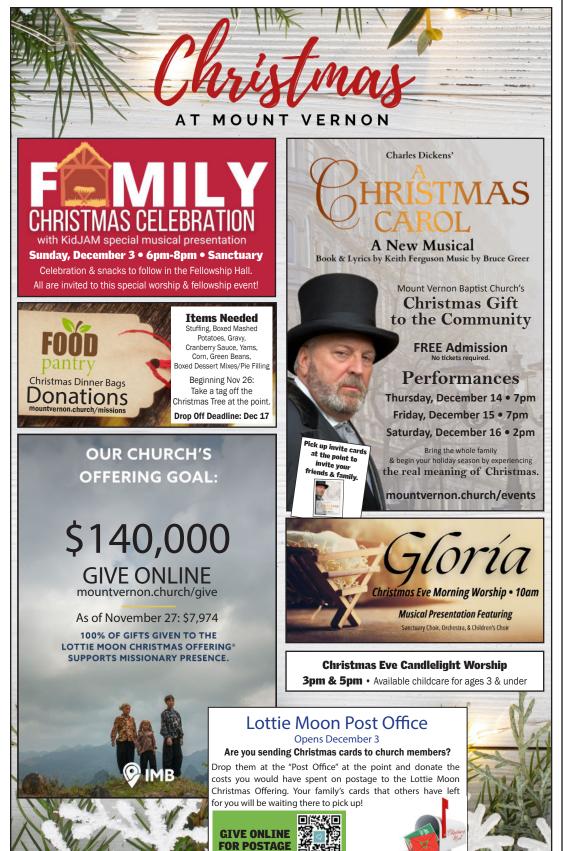

### **Sunday Services**

9am Contemporary & 10:30am Traditional

mountvernon.church • MVBC app • Facebook • YouTube

page 3 • mountvernon.church/Christmas

### Sunday, December 3

8a Bus Ministry

9a Contemporary Worship Sunday School - all ages

10:30a Traditional Worship

Sunday School - all ages 12p Missions PC Mtg • E206

2p GriefShare Class • Fellowship Hall

3p Handbell Rehearsal • Rehearsal Room

4:15p Student Ministry Band • Student Worship Center

6p Family Christmas Celebration

• Sanctuary & Fellowship Hall Women's Bible Study • E204

Student Small Groups • Student Worship Center