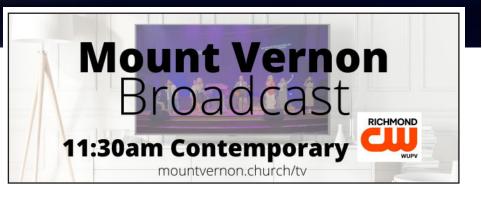

# starting June 23 11:30am Contemporary

mountvernon.church/tv

- WUPV CW Richmond
- Over the air: 65.1
- Comcast Metro Richmond: 13 (SD); 809 or 1065 (HD)
- · Comcast Petersburg: 11 (SD); 1065 (HD)
- · Verizon FiOS: 13 (SD); 513 (HD)
- · DirecTV: 65
- · Dish Network: 65
- Available on YouTube TV, DirecTV Stream and Hulu + Live TV streaming services.