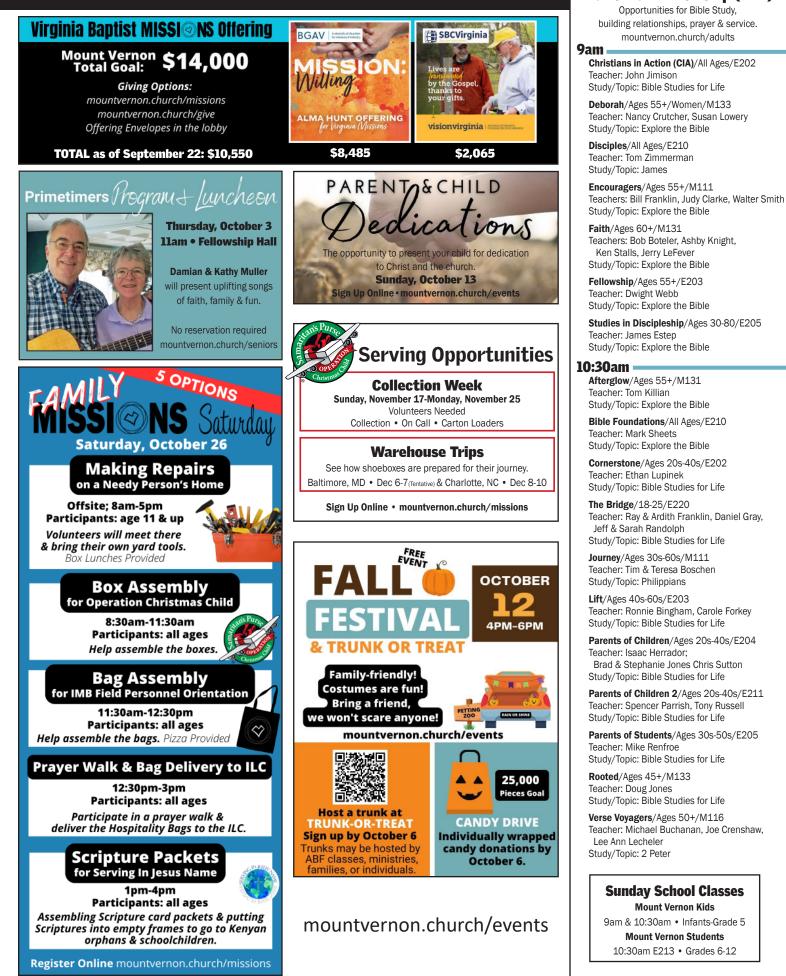

#### **Tithes & Offerings**

for the Fiscal Year • 7/1/24-6/30/25 As of September 22

| Annual Tithes & Offerings Budget                           | \$4,100,000                      |
|------------------------------------------------------------|----------------------------------|
| YTD Budgeted                                               | \$847,611                        |
| YTD Receipts                                               | \$963,733                        |
| Weekly Receipts - Budgeted                                 | \$51,700                         |
| Actual Receipts - Last Week                                | \$61,858                         |
| YTD Over (Shortfall)                                       | \$116,122                        |
|                                                            |                                  |
| Annual Building Fund Budget                                | \$352,992                        |
| Annual Building Fund Budget YTD Budgeted                   | \$352,992<br>\$84,462            |
|                                                            |                                  |
| YTD Budgeted                                               | \$84,462                         |
| YTD Budgeted<br>YTD Receipts                               | \$84,462<br>\$80,494             |
| YTD Budgeted<br>YTD Receipts<br>Weekly Receipts - Budgeted | \$84,462<br>\$80,494<br>\$29,747 |