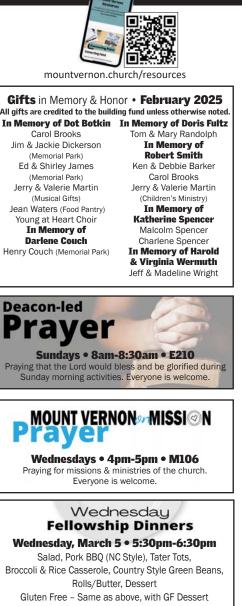

Interest Meeting Thursday, March 6 • 6pm • M131/132

All men are invited.

mountvernon.church/missions

The Saints were founded in 2004 and have played in over 100 prison events over that time. More than 12,000 men have heard the Gospel presentation with over 1,000 accepting Jesus as their personal Savior!

> Women's Bible Study • E204 Mentoring Men • Sanctuary

#### Tuesday, March 4

- 10a Young at Heart Choir Rehearsal M116
- 12p Chat n Chew • E210
- Women of the Word Bible Study E210 2p

#### Wednesday, March 5

- 8:45a Christian Yoga • E213
  - Mount Vernon on Mission Prayer M106 4p
  - 5p Food Pantry Packing M114
- 5:30p Fellowship Dinner • Fellowship Hall
- 6p Women's Bible Study • M131/132
- 6:15p KidJAM
- 6:30p PreJAM • 21
  - Church Wide Business Mtg . Sanctuary Student Discipleship Groups
    - Student Worship Center

- Children's Mini Pizza, Macaroni & Cheese, Fruit/Applesauce/Pudding Cups, Dessert Prices: Regular meal: \$8; Child (2-11 years old): \$4; Infant (<2): Free Family Max (Discount): \$25 (immediate family up to 2 Regular & 5 Child) Reservation Deadline Monday • 12pm
  - mountvernon.church/dinner or (804) 270-6600