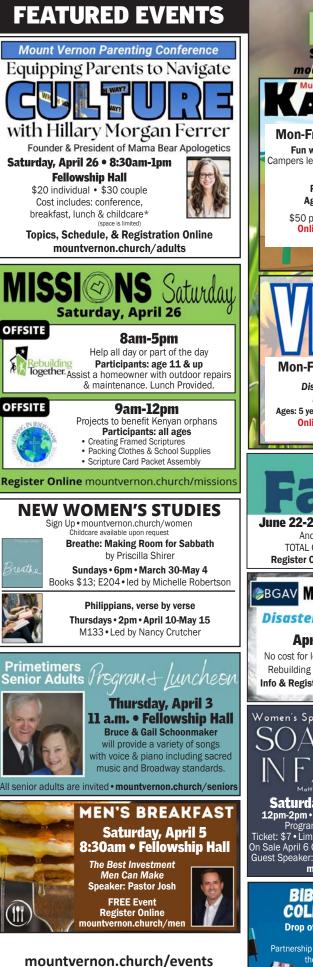

## unen's Workshops **Bread Making Workshop**

Saturday, March 29 • 1pm-4pm • Fellowship Hall • \$5 A list of items you need to bring will be provided. Sign Up Online • mountvernon.church/women

### Saturday, March 29

- 7:30a Men's Study E210
  - 10a Food Pantry Distribution Door 5 1p Women's Bread Making Class
    - Fellowship Hall

Sunday, April 20 9am & 10:30am Worship & Sunday School